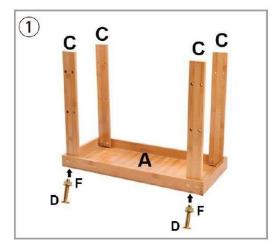

### **Parts List:**

If you are missing any of the below parts, please contact cservice@oypla.com

Please be aware that you will be referring to this parts list throughout the assembly process.

Model Code: 3955