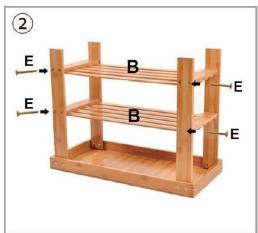

### **Parts List:**

If you are missing any of the below parts, please contact cservice@oypla.com

Please be aware that you will be referring to this parts list throughout the assembly process.

Model Code: 3955