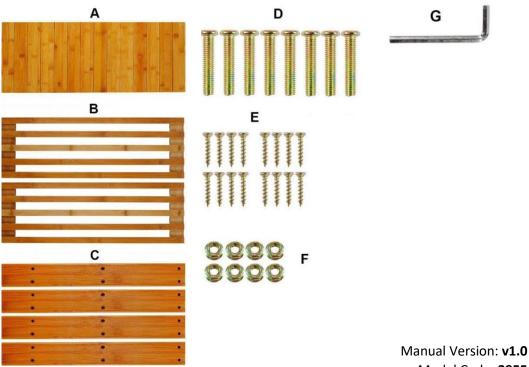

### **Parts List:**

If you are missing any of the below parts, please contact cservice@oypla.com

Please be aware that you will be referring to this parts list throughout the assembly process.

Model Code: 3955