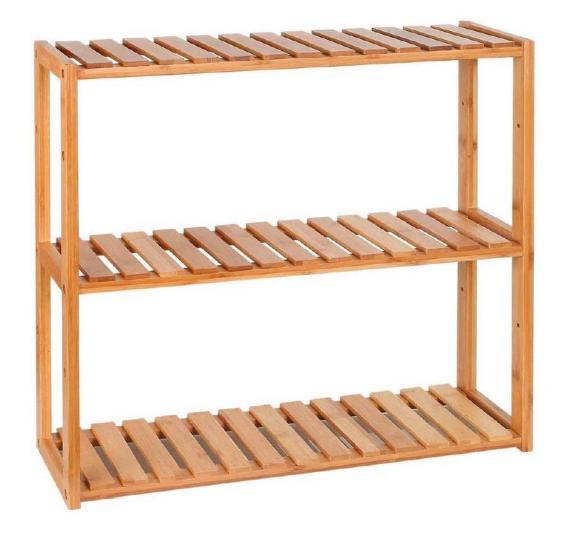

## **Bamboo Wall Shelf**

**USER MANUAL Model No: 3952** 

- This product is not a toy, and is only to be used for its designated purpose.
- Never carry out any alterations or modifications to this product.
- Clean only with a damp cloth. Do not use strong industrial cleaning substances.
- Do not exceed the maximum shelf load capacity of 7kg or the overall load capacity of 21kg. Doing so may cause product failure.
- Make sure all fastenings are tightly in place and that everything is in order before
  using the product. This should be checked periodically by an adult.
- This product is for domestic use only.
- Keep away from fire.
- If the product is damaged or has any defects, please contact cservice@oypla.com