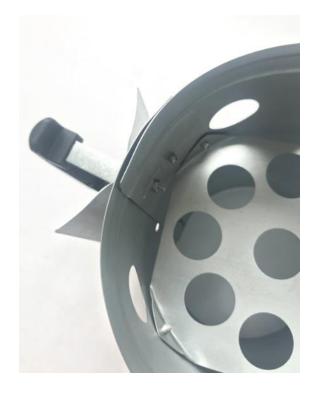

| Body (1pc)   | <b>Handle</b> (1pc) |  |
|--------------|---------------------|--|
| Screw (2pcs) | <b>Nuts</b> (2pcs)  |  |

Use the screws and nuts (2pcs each) to secure the handle in place on the main body of the lighter.