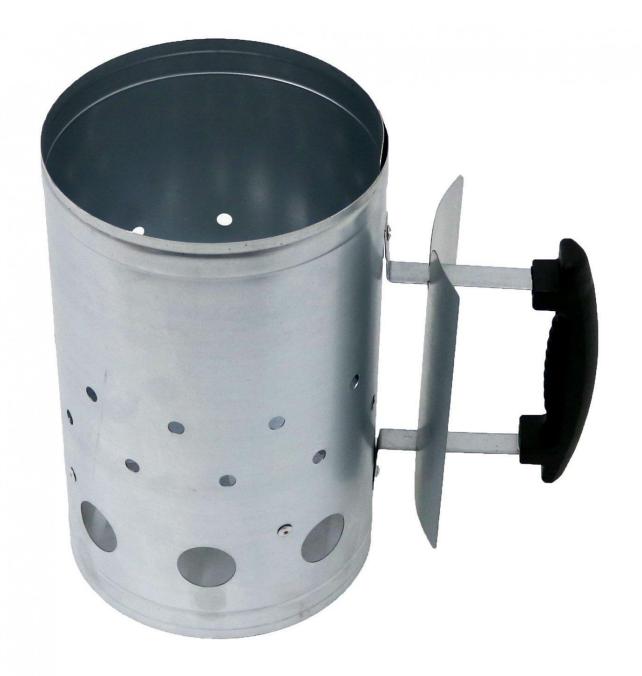

### **Parts List:**

If you are missing any of the below parts please contact <a href="mailto:cservice@oypla.com">cservice@oypla.com</a>

Please be aware that you will be referring to this parts list throughout the assembly process.

| Body (1pc)   | <b>Handle</b> (1pc) |  |
|--------------|---------------------|--|
| Screw (2pcs) | <b>Nuts</b> (2pcs)  |  |

Use the screws and nuts (2pcs each) to secure the handle in place on the main body of the lighter.