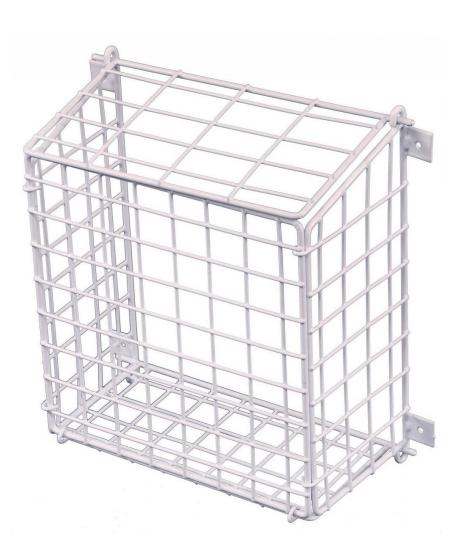

Letterbox Basket

**OYPL**a

Model Code: 3925/3926

Oypla.com LLP / www.oypla.com

# Assembly Instructions