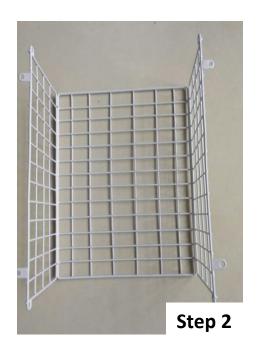

tions or modifications to this product.
- This product is not a toy, and is only to be used for its designated purpose.
- This product is intended for indoor use only.
- Please do not exceed the 10kg weight limit.
- Once the basket nears full capacity, be sure to remove the mail. The letterbox will overflow if this doesn't happen.
- Before using the product, make sure all fastenings are tightly in place and that everything is in order, and checked periodically by an adult.
- The user is responsible for fitting the product in place safely.
- Clean only with a damp cloth. Do not use strong industrial cleaning substances or abrasive materials as these will damage the product.
- If the product is damaged or has any defects, please contact <u>cservice@oypla.com</u>.

# Assembly Instructions





### Contents

1 Front Cover

-

SafetyInstructions

-

2 Assembly Instructions

-

3 Back Cover

End





Notice: Do not use sharp objects to cut though the packaging

# HAVE A QUESTION ABOUT YOUR PURCHASE?

Our dedicated customer services team are happy to help. Contact them via:

Telephone: 020 3600 22 55

Email: cservice@oypla.com
Live Chat: WWW.OYPLA.COM

## CONSIDER THE ENVIRONMENT!

In the United Kingdom, approximately 5 billion corrugated boxes are used per year, amounting to around 83 per person! By recycling the cardboard box in which this product was packed, you contribute to the preservation and sustainability of the environment.

If you see a recycling logo on the packaging of your product, such as the below examples, that piece of packaging is recyclable. If there is not a r