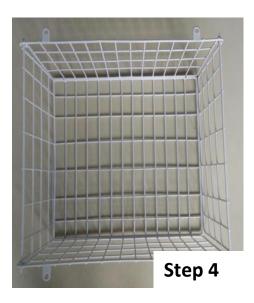

ated purpose.
- This product is intended for indoor use only.
- Please do not exceed the 10kg weight limit.
- Once the basket nears full capacity, be sure to remove the mail. The letterbox will overflow if this doesn't happen.
- Before using the product, make sure all fastenings are tightly in place and that everything is in order, and checked periodically by an adult.
- The user is responsible for fitting the product in place safely.
- Clean only with a damp cloth. Do not use strong industrial cleaning substances or abrasive materials as these will damage the product.
- If the product is damaged or has any defects, please contact <u>cservice@oypla.com</u>.

# Assembly Instructions





### Contents

1 Front Cover

-

SafetyInstructions

-

2 Assembly Instructions

-

3 Back Cover

End





Notice: Do not use sharp objects to cut though the packaging

# HAVE A QUESTION ABOUT YOUR PURCHASE?

Our dedicated customer services team are happy to help. Contact them via:

Telephone: 020 3600 22 55

Email: cservice@oypla.com
Live Chat: WWW.OYPLA.COM

## CONSIDER THE ENVIRONMENT!

In the United Kingdom, approximately 5 billion corrugated boxes are used per year, amounting to around 83 per person! By recycling the cardboard box in which this product was packed, you contribute to the preservation and sustainability of the environment.

If you see a recycling logo on the packaging of your product, such as the below examples, that piece of packaging is recyclable. If there is not a recycling logo, please check with your local authorities before recycling.









PLEASE RETAIN A COPY OF