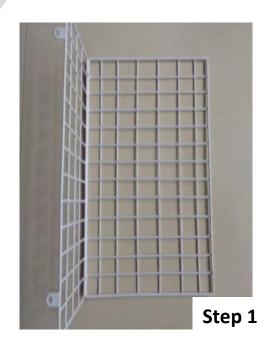

rations or modifications to this product.
- This product is not a toy, and is only to be used for its designated purpose.
- This product is intended for indoor use only.
- Please do not exceed the 10kg weight limit.
- Once the basket nears full capacity, be sure to remove the mail. The letterbox will overflow if this doesn't happen.
- Before using the product, make sure all fastenings are tightly in place and that everything is in order, and checked periodically by an adult.
- The user is responsible for fitting the product in place safely.
- Clean only with a damp cloth. Do not use strong industrial cleaning substances or abrasive materials as these will damage the product.
- If the product is damaged or has any defects, please contact <u>cservice@oypla.com</u>.

# Assembly Instructions





### Contents

1 Front Cover

-

SafetyInstructions

-

2 Assembly Instructions

-

3 Back Cover

End





Notice: Do not use sharp objects to cut though the packaging

# HAVE A QUESTION ABOUT YOUR PURCHASE?

Our dedicated customer services team are happy to help. Contact them via:

Telephone: 020 3600 22 55

Email: cservice@oypla.com
Live Chat: WWW.OYPLA.COM

## CONSIDER THE ENVIRONMENT!

In the United Kingdom, approximately 5 billion corrugated boxes are used per year, amounting to around 83 per person! By recycling the cardboard box in which this product was packed, you contribute to the preservation and sustainability of the environment.

If you see a recycling logo on the packaging of your product, such as the below examples, that piece of packaging is recyclable. If there is not a