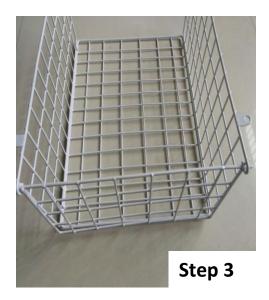

gnated purpose.
- This product is intended for indoor use only.
- Please do not exceed the 10kg weight limit.
- Once the basket nears full capacity, be sure to remove the mail. The letterbox will overflow if this doesn't happen.
- Before using the product, make sure all fastenings are tightly in place and that everything is in order, and checked periodically by an adult.
- The user is responsible for fitting the product in place safely.
- Clean only with a damp cloth. Do not use strong industrial cleaning substances or abrasive materials as these will damage the product.
- If the product is damaged or has any defects, please contact <u>cservice@oypla.com</u>.

# Assembly Instructions





### Contents

1 Front Cover

-

SafetyInstructions

-

2 Assembly Instructions

-

3 Back Cover

End





Notice: Do not use sharp objects to cut though the packaging

# HAVE A QUESTION ABOUT YOUR PURCHASE?

Our dedicated customer services team are happy to help. Contact them via:

Telephone: 020 3600 22 55

Email: cservice@oypla.com
Live Chat: WWW.OYPLA.COM

## CONSIDER THE ENVIRONMENT!

In the United Kingdom, approximately 5 billion corrugated boxes are used per year, amounting to around 83 per person! By recycling the cardboard box in which this product was packed, you contribute to the preservation and sustainability of the environment.

If you see a recycling logo on the packaging of your product, such as the below examples, that piece of packaging is recyclable. If there is not a recycling logo, please check with your local authorities before recycling.









PLEASE RETAIN A COPY