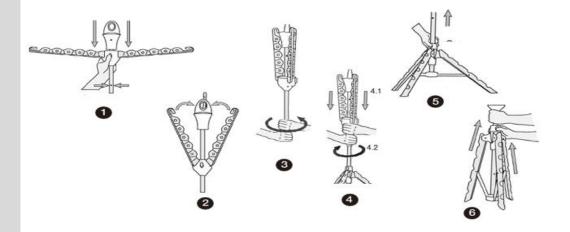

ing and hair away when folding the product.
- Make sure that the product is in an open space.
- Leaving the product outside exposed to weather, especially direct sun (for extended periods of time), rain and salt air, will speed the weathering process. This can be slowed by removing the product from these conditions, or covering it with a suitable cover.
- Clean only with a damp cloth. Do not use strong industrial cleaning substances or abrasive materials as these will damage the product.
- If the product is damaged or has any defects, please contact cservice@oypla.com.

## Operating Instructions

### Opening the dryer:



Manual Version: v1.0

Model Code: 3915

### Contents

1 Front Cover

-

2 Safety
Instructions

\_

2 Assembly Instructions

-

3 Back Cover

End

### Closing the dryer:



### HAVE A QUESTION ABOUT YOUR PURCHASE?

Our dedicated customer services team are happy to help. Contact them via:

Telephone: 020 3600 22 55 Email: cservice@oypla.com Live Chat: WWW.OYPLA.COM

### CONSIDER THE ENVIRONMENT!

In the United Kingdom, approximately 5 billion corrugated boxes are used per year, amounting to around 83 per person! By recycling the cardboard box in which this product was packed, you contribute to the preservation and sustainability of the environment

If you see a recycling logo on the packaging of your product, such as the below examples, that piece of packaging is recyclable. If there is not a recycling logo, please check with your local authorities before recycling.









PLEASE RETAIN A COPY OF THESE INSTRUCTIONS FOR FUTURE CONSULTATION



AN OFFICIAL OY