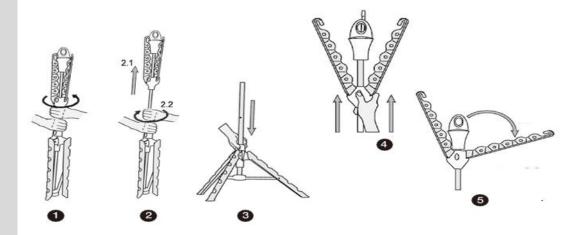

o this product.
- This product is not a toy, and is only to be used for its designated purpose.
- This product is intended for outdoor use only.
- Keep fingers, loose clothing and hair away when folding the product.
- Make sure that the product is in an open space.
- Leaving the product outside exposed to weather, especially direct sun (for extended periods of time), rain and salt air, will speed the weathering process. This can be slowed by removing the product from these conditions, or covering it with a suitable cover.
- Clean only with a damp cloth. Do not use strong industrial cleaning substances or abrasive materials as these will damage the product.
- If the product is damaged or has any defects, please contact cservice@oypla.com.

## Operating Instructions

### Opening the dryer:



Manual Version: v1.0

Model Code: 3915

### Contents

1 Front Cover

-

2 Safety
Instructions

\_

2 Assembly Instructions

-

3 Back Cover

End

### Closing the dryer:



### HAVE A QUESTION ABOUT YOUR PURCHASE?

Our dedicated customer services team are happy to help. Contact them via:

Telephone: 020 3600 22 55 Email: cservice@oypla.com Live Chat: WWW.OYPLA.COM

### CONSIDER THE ENVIRONMENT!

In the United Kingdom, approximately 5 billion corrugated boxes are used per year, amounting to around 83 per person! By recycling the cardboard box in which this product was packed, you contribute to the preservation and sustainability of the environment

If you see a recycling logo on the packaging of your product, such as the below examples, that piece of packaging is recyclable. If there is no