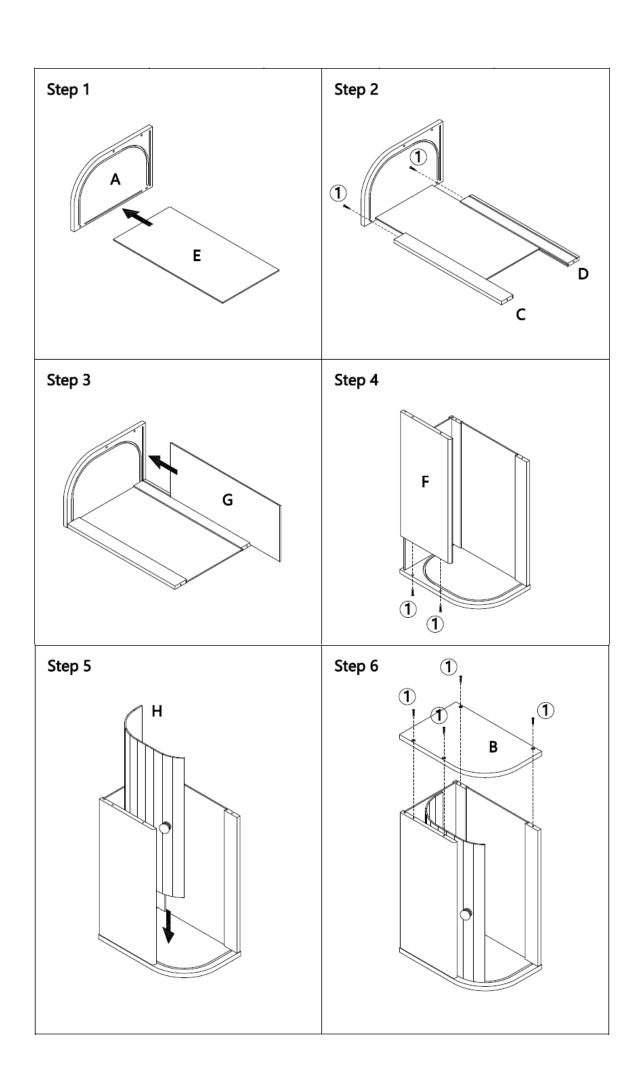

ions to this product.
- This product is not a toy, and is only to be used for its designated purpose.
- This product is intended for indoor use only.
- Do not store any food items in the bread bin without making sure it has been wrapped or is in some form of protection. This is to avoid the food items becoming stale.
- Make sure you can pull the shutter down once you have finished using the bread bin. Keep fingers away when closing the shutter, pinch points can cause personal injury.
- Clean before first use using only a damp cloth. Do not use strong industrial cleaning substances
  or abrasive materials as these will damage the product.
- If the product is damaged or has any defects, please contact <u>cservice@oypla.com</u>

# **Assembly Instructions**



**USER MANUAL Model No: 3880** 





#### HAVE A QUESTION ABOUT YOUR PURCHASE?

Our dedicated customer services team are happy to help. Contact them via:

Telephone: 020 3600 22 55
Email: cservice@oypla.com
Live Chat: WWW.OYPLA.COM

#### CONSIDER THE ENVIRONMENT!

In the United Kingdom, approximately 5 billion corrugated boxes are used per year amounting to around 83 per person! By recycling the cardboard box in which this product was packed, you contribute to the preservation and sustainability of the environment.

If you see a recycling logo on the packaging of your product, such as the below examples, that piece of packaging is recyclable. If there is not a recycling logo, please check with your local authorities before recycling.









PLEASE RETAIN A COPY OF THESE INSTRUCTIONS FOR FUTURE CONSULTATION



AN OFFICIA