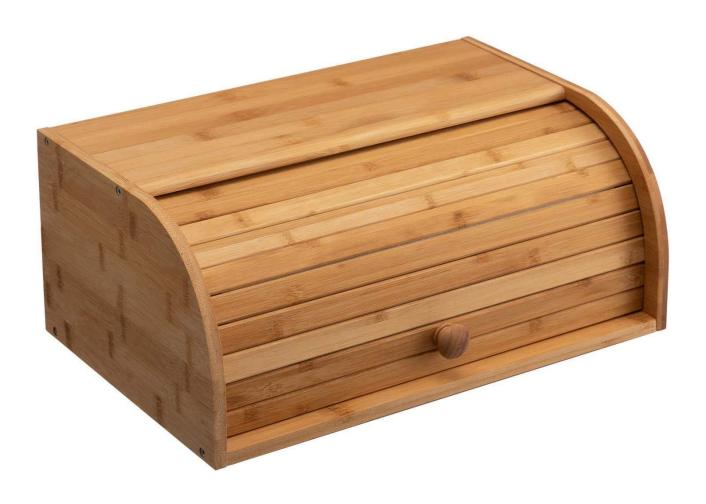

User Manual



THANK YOU FOR YOUR ORDER



### **Bamboo Bread Bin**

**USER MANUAL Model No: 3880** 

## **Safety Instructions**

Notice: Ensure you read and fully understand instructions before use

While every attempt is made to ensure the highest degree of protection in all equipment, we cannot guarantee freedom from injury. The user assumes all risk of injury due to use. All merchandise is sold on this condition, which no representative of the company can waive or change.

- Never carry out any alterations or modifications to this product.
- This product is not a toy, and is only to be used for its designated purpose.
- This product is intended for indoor use only.
- Do not store any food items in the bread bin without making sure it has been wrapped or is in some form of protection. This is to avoid the food items becoming s