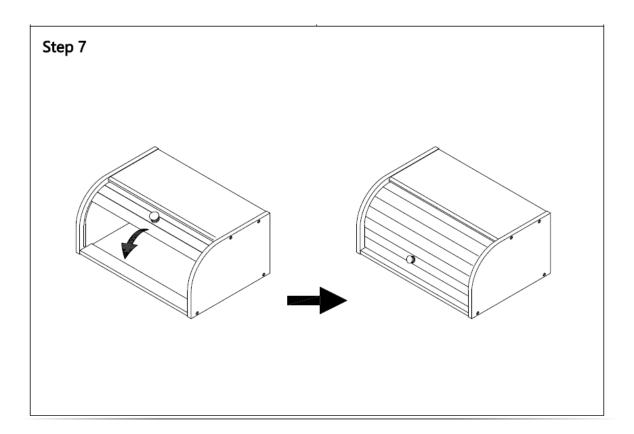

ns to this product.
- This product is not a toy, and is only to be used for its designated purpose.
- This product is intended for indoor use only.
- Do not store any food items in the bread bin without making sure it has been wrapped or is in some form of protection. This is to avoid the food items becoming stale.
- Make sure you can pull the shutter down once you have finished using the bread bin. Keep fingers away when closing the shutter, pinch points can cause personal injury.
- Clean before first use using only a damp cloth. Do not use strong industrial cleaning substances
  or abrasive materials as these will damage the product.
- If the product is damaged or has any defects, please contact <u>cservice@oypla.com</u>

# **Assembly Instructions**



**USER MANUAL Model No: 3880** 





#### HAVE A QUESTION ABOUT YOUR PURCHASE?

Our dedicated customer services team are happy to help. Contact them via:

Telephone: 020 3600 22 55
Email: cservice@oypla.com
Live Chat: WWW.OYPLA.COM

#### CONSIDER THE ENVIRONMENT!

In the United Kingdom, approximately 5 billion corrugated boxes are used per year amounting to around 83 per person! By recycling the cardboard box in which this product was packed, you contribute to the preservation and sustainability of the environment.

If you see a recycling logo on the packaging of your product, such as the below examples, that piece of packaging is recyclable. If there is not a recycling logo, please check with your local authorities before recycling.









PLEASE RETAIN A COPY OF THESE INSTRUCTIONS FOR FUTURE CONSULTATION



AN OFFICIAL