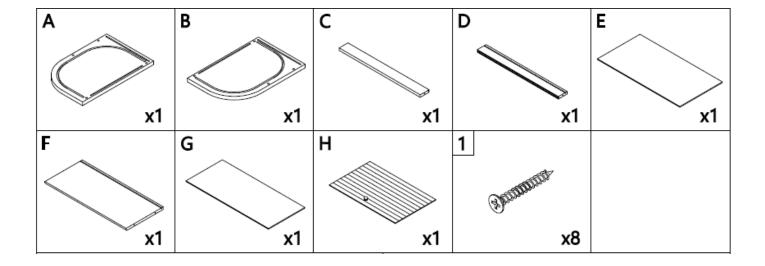

ry out any alterations or modifications to this product.
- This product is not a toy, and is only to be used for its designated purpose.
- This product is intended for indoor use only.
- Do not store any food items in the bread bin without making sure it has been wrapped or is in some form of protection. This is to avoid the food items becoming stale.
- Make sure you can pull the shutter down once you have finished using the bread bin. Keep fingers away when closing the shutter, pinch points can cause personal injury.
- Clean before first use using only a damp cloth. Do not use strong industrial cleaning substances
  or abrasive materials as these will damage the product.
- If the product is damaged or has any defects, please contact <u>cservice@oypla.com</u>

# **Assembly Instructions**



**USER MANUAL Model No: 3880** 





#### HAVE A QUESTION ABOUT YOUR PURCHASE?

Our dedicated customer services team are happy to help. Contact them via:

Telephone: 020 3600 22 55
Email: cservice@oypla.com
Live Chat: WWW.OYPLA.COM

#### CONSIDER THE ENVIRONMENT!

In the United Kingdom, approximately 5 billion corrugated boxes are used per year amounting to around 83 per person! By recycling the cardboard box in which this product was packed, you contribute to the preservation and sustainability of the environment.

If you see a recycling logo on the packaging of your product, such as the below examples, that piece of packaging is recyclable. If there is not a recycling logo, please check with your local authorities before recycling.









PLEASE RETAIN A COPY OF THESE INSTRUCTIONS FO