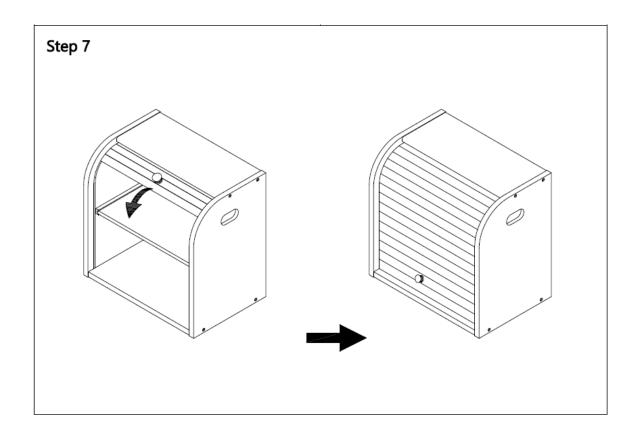

s to this product.
- This product is not a toy, and is only to be used for its designated purpose.
- This product is intended for indoor use only.
- Do not store any food items in the bread bin without making sure it has been wrapped or is in some form of protection. This is to avoid the food items becoming stale.
- Make sure you can pull the shutter down once you have finished using the bread bin. Keep fingers away when closing the shutter, pinch points can cause personal injury.
- Clean before first use using only a damp cloth. Do not use strong industrial cleaning substances
  or abrasive materials as these will damage the product.
- If the product is damaged or has any defects, please contact <u>cservice@oypla.com</u>

## **Assembly Instructions**



**USER MANUAL Model No: 3879** 





#### HAVE A QUESTION ABOUT YOUR PURCHASE?

Our dedicated customer services team are happy to help. Contact them via:

Telephone: 020 3600 22 55
Email: cservice@oypla.com
Live Chat: WWW.OYPLA.COM

#### CONSIDER THE ENVIRONMENT!

In the United Kingdom, approximately 5 billion corrugated boxes are used per year amounting to around 83 per person! By recycling the cardboard box in which this product was packed, you contribute to the preservation and sustainability of the environment.

If you see a recycling logo on the packaging of your product, such as the below examples, that piece of packaging is recyclable. If there is not a recycling logo, please check with your local authorities before recycling.









PLEASE RETAIN A COPY OF THESE INSTRUCTIONS FOR FUTURE CONSULTATION



AN OFFICIAL