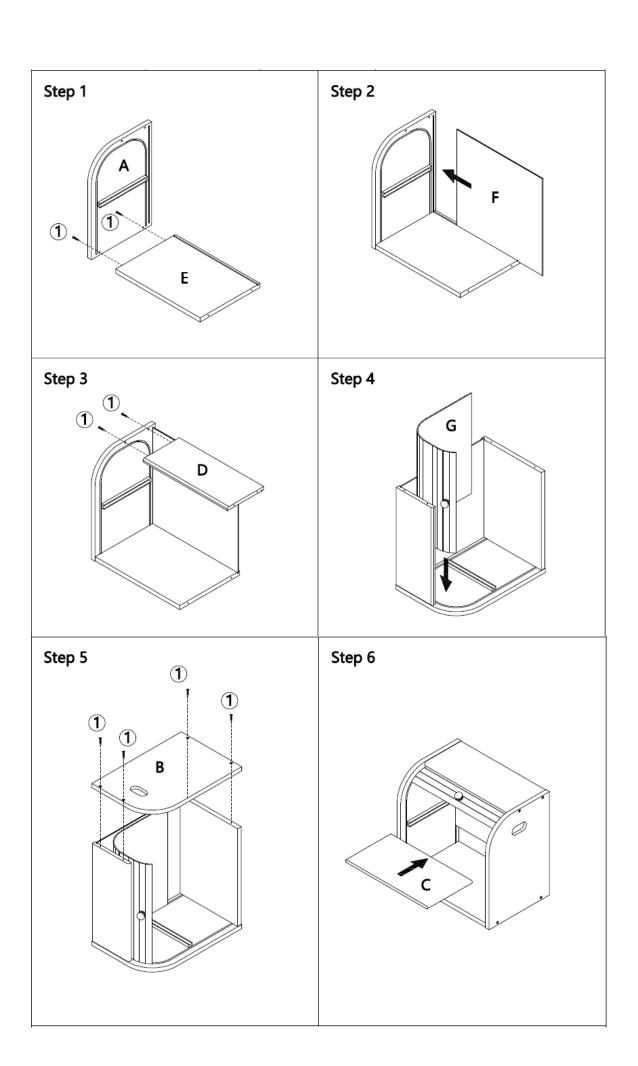

ons to this product.
- This product is not a toy, and is only to be used for its designated purpose.
- This product is intended for indoor use only.
- Do not store any food items in the bread bin without making sure it has been wrapped or is in some form of protection. This is to avoid the food items becoming stale.
- Make sure you can pull the shutter down once you have finished using the bread bin. Keep fingers away when closing the shutter, pinch points can cause personal injury.
- Clean before first use using only a damp cloth. Do not use strong industrial cleaning substances
  or abrasive materials as these will damage the product.
- If the product is damaged or has any defects, please contact <u>cservice@oypla.com</u>

## **Assembly Instructions**



**USER MANUAL Model No: 3879** 





#### HAVE A QUESTION ABOUT YOUR PURCHASE?

Our dedicated customer services team are happy to help. Contact them via:

Telephone: 020 3600 22 55
Email: cservice@oypla.com
Live Chat: WWW.OYPLA.COM

#### CONSIDER THE ENVIRONMENT!

In the United Kingdom, approximately 5 billion corrugated boxes are used per year amounting to around 83 per person! By recycling the cardboard box in which this product was packed, you contribute to the preservation and sustainability of the environment.

If you see a recycling logo on the packaging of your product, such as the below examples, that piece of packaging is recyclable. If there is not a recycling logo, please check with your local authorities before recycling.









PLEASE RETAIN A COPY OF THESE INSTRUCTIONS FOR FUTURE CONSULTATION



AN OFFICIA