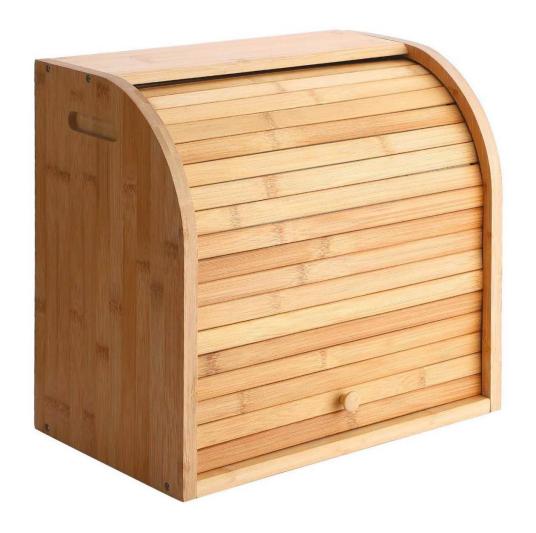

User Manual



THANK YOU FOR YOUR ORDER



### **Bamboo Bread Bin**

**USER MANUAL Model No: 3879** 

# **Safety Instructions**

Notice: Ensure you read and fully understand instructions before use

While every attempt is made to ensure the highest degree of protection in all equipment, we cannot guarantee freedom from injury. The user assumes all risk of injury due to use. All merchandise is sold on this condition, which no representative of the company can waive or change.

- Never carry out any alterations or modifications to this product.
- This product is not a toy, and is only to be used for its designated purpose.
- This product is intended for indoor use only.
- Do not store any food items in the bread bin without making sure it has been wrapped or is in some form of protection. This is to avoid the food items becoming st