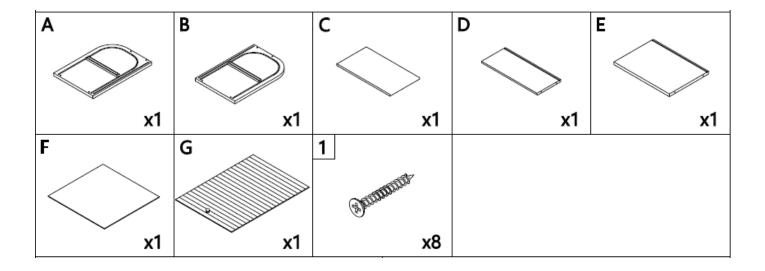

y out any alterations or modifications to this product.
- This product is not a toy, and is only to be used for its designated purpose.
- This product is intended for indoor use only.
- Do not store any food items in the bread bin without making sure it has been wrapped or is in some form of protection. This is to avoid the food items becoming stale.
- Make sure you can pull the shutter down once you have finished using the bread bin. Keep fingers away when closing the shutter, pinch points can cause personal injury.
- Clean before first use using only a damp cloth. Do not use strong industrial cleaning substances
  or abrasive materials as these will damage the product.
- If the product is damaged or has any defects, please contact <u>cservice@oypla.com</u>

## **Assembly Instructions**



**USER MANUAL Model No: 3879** 





#### HAVE A QUESTION ABOUT YOUR PURCHASE?

Our dedicated customer services team are happy to help. Contact them via:

Telephone: 020 3600 22 55
Email: cservice@oypla.com
Live Chat: WWW.OYPLA.COM

#### CONSIDER THE ENVIRONMENT!

In the United Kingdom, approximately 5 billion corrugated boxes are used per year amounting to around 83 per person! By recycling the cardboard box in which this product was packed, you contribute to the preservation and sustainability of the environment.

If you see a recycling logo on the packaging of your product, such as the below examples, that piece of packaging is recyclable. If there is not a recycling logo, please check with your local authorities before recycling.









PLEASE RETAIN A COPY OF THESE INSTRUCTIONS FO