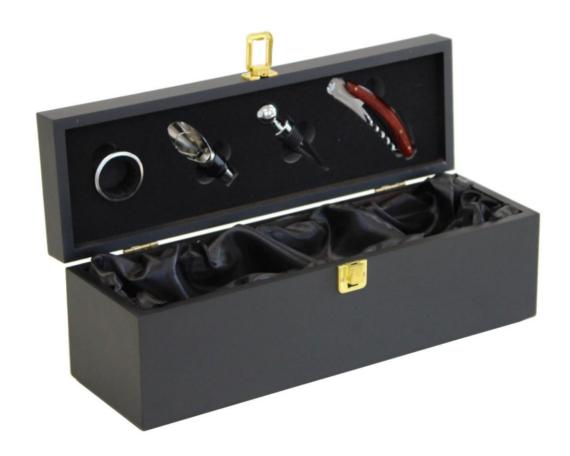

## **User Manual**

Model: 3876



# Wine Presentation Set

## **Safety Information**

#### Please ensure you read and fully understand instructions before use

While every attempt is made to ensure the highest degree of protection in all equipment, we cannot guarantee freedom from injury. The user assumes all risk of injury due to use. All merchandise is sold on this condition, which no representative of the company can waive or change.

- Please wash products before use.
- Do not microwave.
- Do not discard any of the packaging until you have checked that you have all of the parts required.
- This product is for domestic use only.
- This product contains sharp parts. Do not let children near these items and be careful not to cause personal injury.

- This product is not a toy, and is only to be used for its designated p