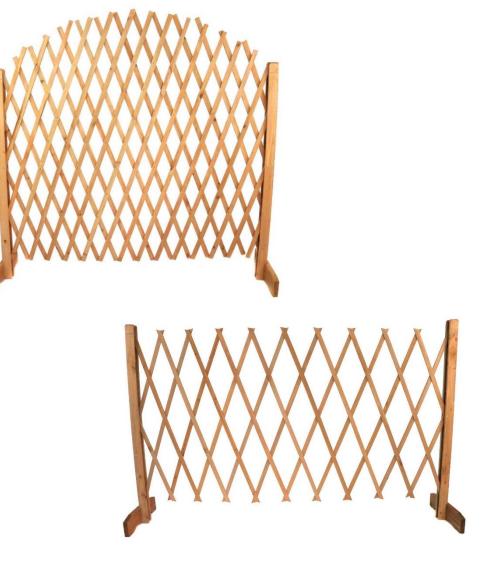

Page **1** 

User Manual

Model Code: 3839, 3840

# Front Cover Safety Instructions Assembly Instructions

Contents

3 Back Cover

End



# Expanding Trellis



Model Code: 3839,3840 Oypla.com LLP / www.oypla.com

### Contents

Front Cover

Instructions

Assembly

Instructions

**Back Cover** 

End

Safety

1

2

2

3

# Safety Instructions

#### Notice: Ensure you read and fully understand instructions before use

While every attempt is made to ensure the highest degree of protection in all equipment, we cannot guarantee freedom from injury. The user assumes all risk of injury due to use. All merchandise is sold on this condition, which no representative of the company can waive or

- Make sure all fastenings are
  tightly in place and that
  everything is in order before using
  the product. This should be
  checked periodically by an adult.
- This product is not a toy, and is only to be used for its designated purpose.