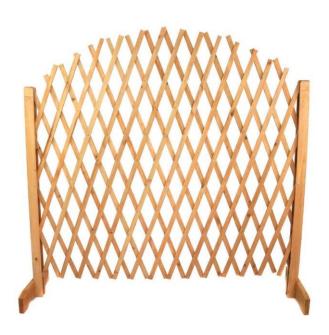

### Contents

- 1 Front Cover
  - -
- 2 Safety

Instructions

- -
- 2 Assembly Instructions
  - -
- 3 Back Cover

End

**Expanding Trellis** 

**OYPL**3

Model Code: **3839,3840** 