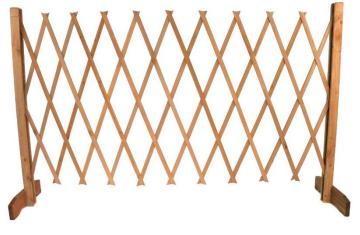

### Contents

- 1 Front Cover
  - -
- 2 Safety

Instructions

- -
- 2 Assembly Instructions
  - -
- 3 Back Cover

End

**Expanding Trellis** 

**OYPL**3

Model Code: **3839,3840** 