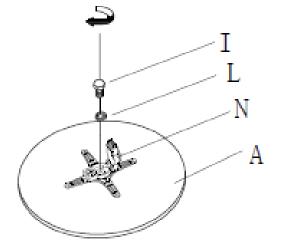

#### Step 1: Putting together the table top

Step 2: Building the frame of the table

Step 3: Attaching the base and wheels