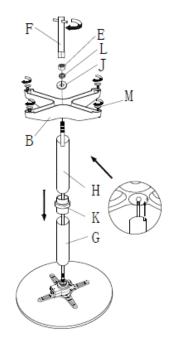

### **Parts List:**

If you are missing any of the below parts please contact cservice@oypla.com

Please be aware that you will be referring to this parts list throughout the assembly process.

#### Step 1: Putting together the table top

Step 2: Building the frame of the table

Step 3: Attaching the base and wheels