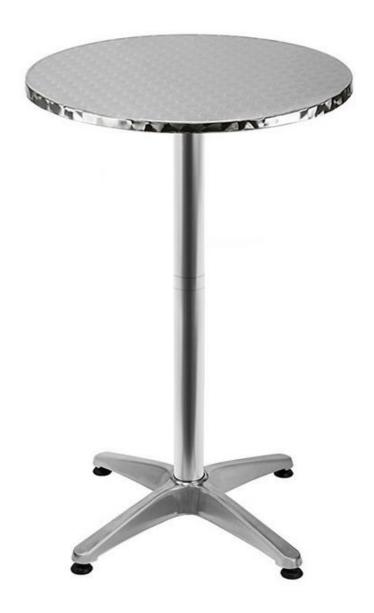

### **Bistro Table**

**USER MANUAL Model No: 3823** 

## **Safety Instructions**

Notice: Ensure you read and fully understand instructions before use

While every attempt is made to ensure the highest degree of protection in all equipment, we cannot guarantee freedom from injury. The user assumes all risk of injury due to use. All merchandise is sold on this condition, which no representative of the company can waive or change.

- This product contains small parts that could be a choking hazard if swallowed. Keep these items away from children.
- Make sure all fastenings are tightly in place and that everything is in order before using the product. This should be checked periodically by an adult.
- Never exceed the maximum load capacity of 30kg, or it may result in product failure and/