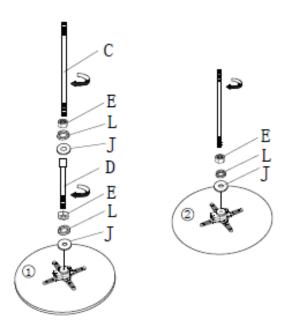

#### Step 1: Putting together the table top

Step 2: Building the frame of the table

Step 3: Attaching the base and wheels