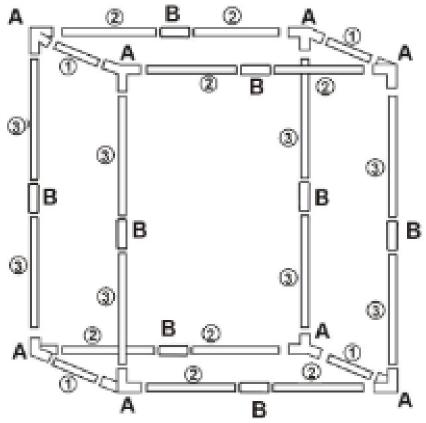

# Please assemble this product as shown in the diagram below, starting from the bottom and working upwards