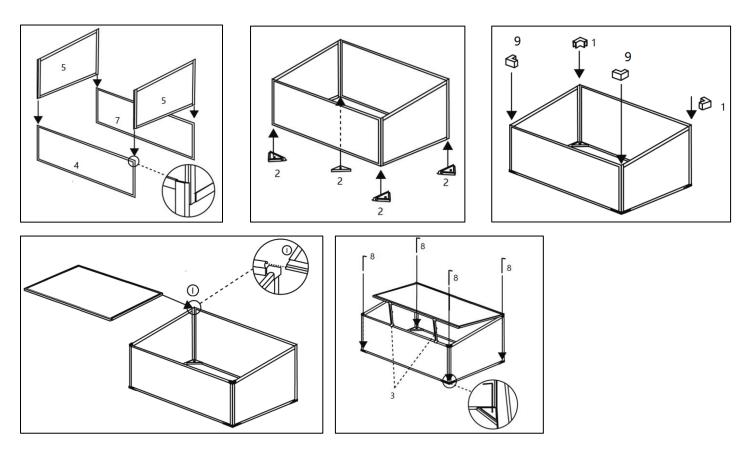

### **Parts List:**

If you are missing any of the below parts please contact cservice@oypla.com

Please be aware that you will be referring to this parts list throughout the assembly

| Part No. | Quantity | Picture    |
|----------|----------|------------|
| 1        | 2pcs     | Ľ          |
| 2        | 4pcs     |            |
| 3        | 2pcs     | <u>e h</u> |
| 4        | 1pcs     |            |
| 5        | 2pcs     |            |
| 6        | 1pcs     |            |
| 7        | 1pcs     |            |
| 8        | 4pcs     |            |
| 9        | 2pcs     | L          |

## **Assembly Instructions**

- 1. Attach the side sheets to the front and rear sheets by sliding the connectors together as shown.
- 2. Attach the corner braces to the bottom of the assembled frame.
- 3. Attach the corner connectors to the top of the assembled frame.
- 4. Attach the lid by sliding the connectors together along the top of the rear sheet.
- 5. Secure the cold frame into the ground at each corner using the ground stakes.