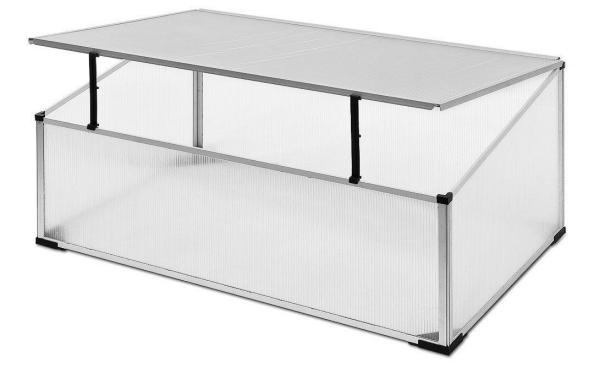

# **Aluminium Cold Frame**

USER MANUAL Model No: 3813

## **Assembly Instructions**

- 1. Attach the side sheets to the front and rear sheets by sliding the connectors together as shown.
- 2. Attach the corner braces to the bottom of the assembled frame.
- 3. Attach the corner connectors to the top of the assembled frame.
- 4. Attach the lid by sliding the connectors together along the top of the rear sheet.
- 5. Secure the cold frame into the ground at each corner using the ground stakes.