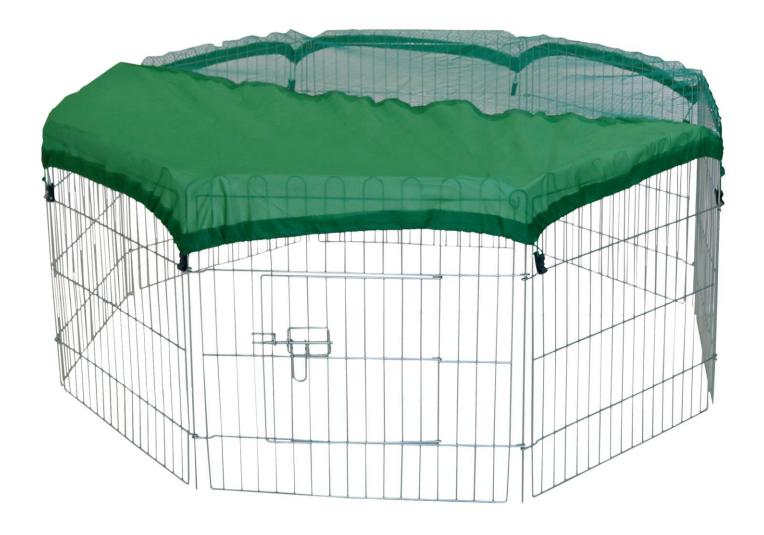

User Manual

# SYPLA PETS



### Rabbit Pen

**USER MANUAL Model No: 3808** 

## **Safety Instructions**

#### Notice: Ensure you read and fully understand instructions before use

While every attempt is made to ensure the highest degree of protection in all equipment, we cannot guarantee freedom from injury. The user assumes all risk of injury due to use. All merchandise is sold on this condition, which no representative of the company can waive or change.

- Never carry out any alterations or modifications to this product.
- Do not leave animals if they are in the product without the cover as this will make them targets for predators.
- This product is not a toy, and is only to be used for its designated purpose.
- This product is intended for outside use only.
- Do not place animals in the product and leave them