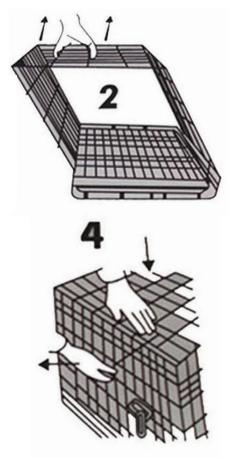

## **Assembly Instructions**

Please follow steps 1, 2, 3, 4, to set the crate up. Reverse the process to disassemble the crate.