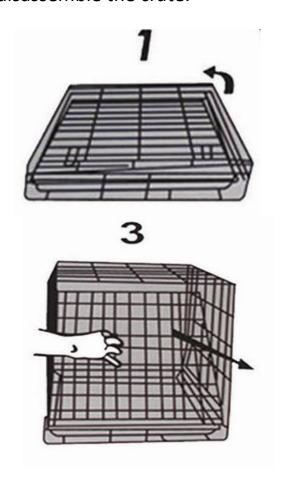

## **Assembly Instructions**

Please follow steps 1, 2, 3, 4, to set the crate up. Reverse the process to disassemble the crate.