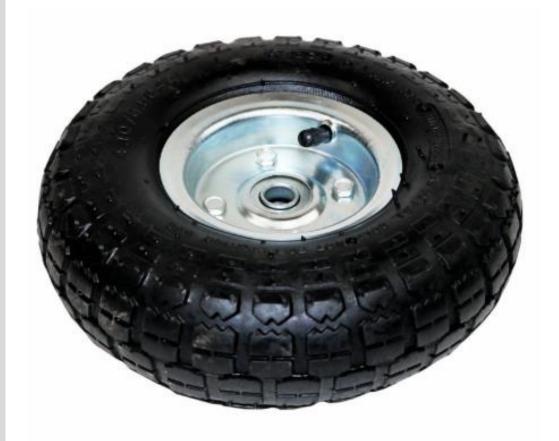

User Manual

Model Code: 3706

### Contents

1 Front Cover

-

2 Safety

Instructions

\_

2 Back Cover

End



4 x Pneumatic
Wheels

OYPLa

Model Code: 3706

Oypla.com LLP / www.oypla.com

### Contents

### 1 Front Cover

-

# SafetyInstructions

2 Back Cover

End

## Safety Instructions

#### Notice: Ensure you read and fully understand instructions before use

While every attempt is made to ensure the highest degree of protection in all equipment, we cannot guarantee freedom from injury. The user assumes all risk of injury due to use. All merchandise is sold on this condition, which no representative of the company can waive or change.

- Make sure all fastenings are tightly in place and that everything is in order before using the product. This should be checked periodically by an adult.
- This product is not a toy, and is only to be used for its designated purpose.
- Do not carry out alterati