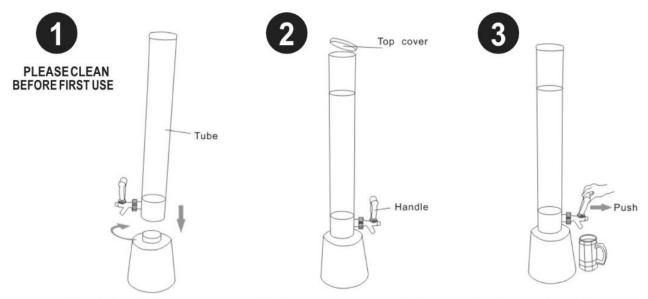

# **Operating Instructions**

Insert the tube into the top of the base and turn to tighten.

Lift the top cover of the tube and pour your favourite drink inside.

Replace the lid and pull the handle to pour the drink.