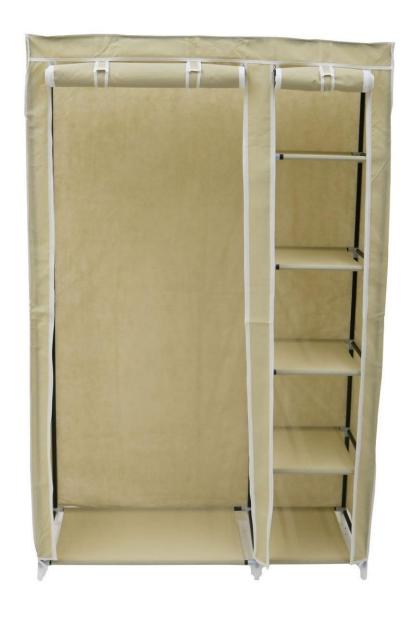

## **Double Canvas Wardrobe**

**USER MANUAL Model No: 3658** 

- This product is not a toy and should only be used for its designated purpose.
- Make sure that the frame secure before applying any weight to the product.
- This product is intended for indoor use only.
- Do not carry out alterations or modifications to this product.
- Do not discard any of the packaging until you have checked that you have all the parts and fittings required.
- When placing shoes in the wardrobe, ensure that there are no sharp edges or rough edges that will cause the canvas platforms to become torn and broken.
- Overloading the wardrobe can result in product failure or damage.
- Clean only with a damp cloth. Do not use strong industrial cleaning substances or abrasive materials as these will damage the product.
- If the product is damaged or has any defects, please contact <u>cservice@oypla.com</u>