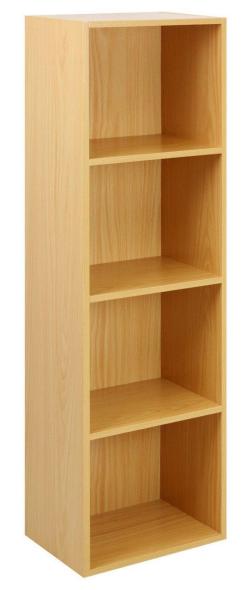

# **OYPLB** HOME



### **4 Tier Wooden Shelving**

USER MANUAL Model No: 3656/4065/4066 - V1.0

## **Safety Instructions**

#### Notice: Ensure you read and fully understand instructions before use

While every attempt is made to ensure the highest degree of protection in all equipment, we cannot guarantee freedom from injury. The user assumes all responsibility of potential injury when using the product. All merchandise is sold on this condition, which no representative of the company can waive or change.

- This product is not a toy and should only be used for its designated purpose.
- Make sure that all platforms are secure before applying any weight to the product.
- This product is intended for indoor use only.
- Do not carry out alterations or modifications to this product.
- Do not discard any of th