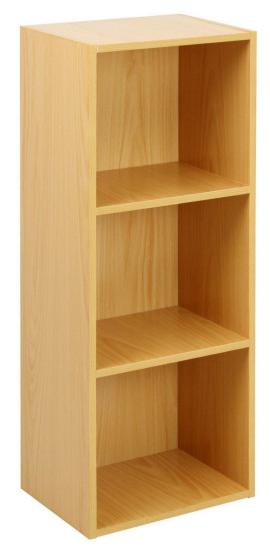

### 3 Tier Wooden Shelving

USER MANUAL Model No: 3655/4063/4064 - V1.0

#### DO NOT EXCEED THE 9KG WEIGHT LIMIT

USER MANUAL Model No: 3655/4063/4064 - V1.0