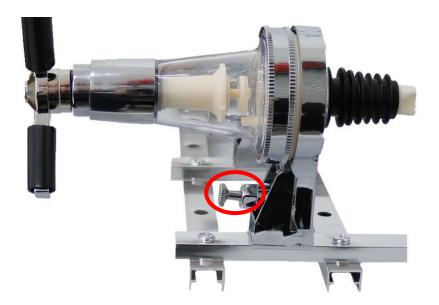

## Parts List:

Please be aware that you will be referring to this parts list throughout the assembly process.

**1.** Place the 50ml dispenser into the bottom section of the dispenser frame (as seen in the picture below) then secure it into place using the quick release pin as shown by circled part (below). Ensure that the pin is holding the 25ml dispenser to the frame as if it is loose this may make any bottles placed onto this 25ml dispenser unstable. Continue to do this with the remaining 25ml dispensers.