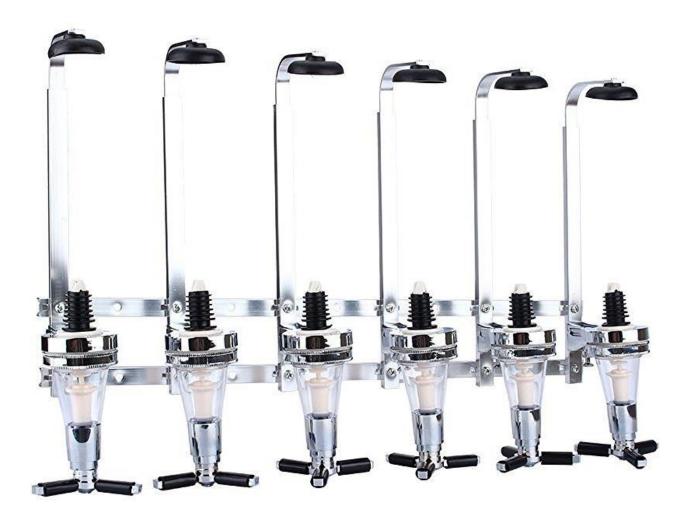

# **6 Bottle Spirit Dispenser**

**USER MANUAL Model No: 3646** 

## Parts List:

Please be aware that you will be referring to this parts list throughout the assembly process.

**1.** Place the 50ml dispenser into the bottom section of the dispenser frame (as seen in the picture below) then secure it into place using the quick release pin as shown by circled part (below). Ensure that the pin is holding the 25ml dispenser to the frame as if it is loose this may make any bottles placed onto this 25ml dispenser unstable. Continue to do this with the remaining 25ml dispensers.