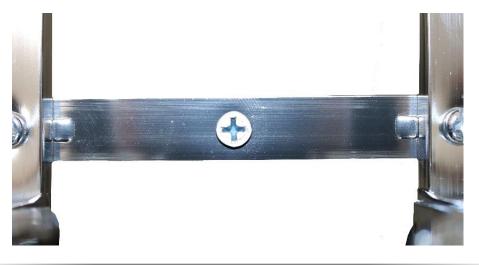

**USER MANUAL Model No: 3646** 

**2.** Hold the completed dispenser up against the desired surface which you want to install it on. Make sure that the dispenser if flat before installing. Once you have put it in the correct position, screw through the holes in the dispenser frame. Make sure that the dispenser is held tightly to the wall to avoid the weight of the bottles moving the dispenser.