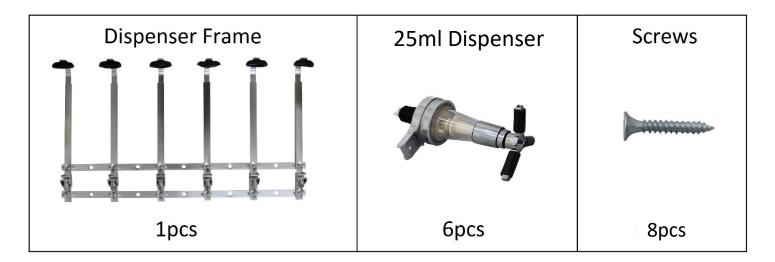

## Parts List:

Please be aware that you will be referring to this parts list throughout the assembly process.

**1.** Place the 50ml dispenser into the bottom section of the dispenser frame (as seen in the picture below) then secure it into place using the quick release pin as shown by circled part (below). Ensure that the pin is holding the 25ml dispenser to the frame as if it is loose this may make any bottles placed onto this 25ml dispenser unstable. Continue to do this with the remaining 25ml dispensers.