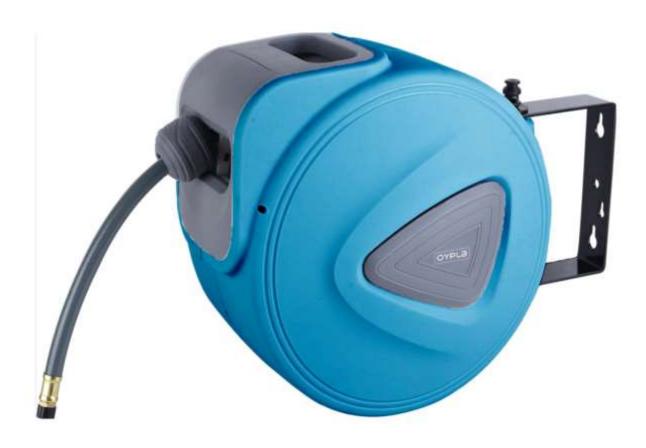

## **30ft Air Hose Reel**

**USER MANUAL Model No: 3638** 

## **Safety Instructions**

## Notice: Ensure you read and fully understand instructions before use

While every attempt is made to ensure the highest degree of protection in all equipment, we cannot guarantee freedom from injury. The user assumes all risk of injury due to use. All merchandise is sold on this condition, which no representative of the company can waive or change.

- This product is not a toy, and is only to be used for its designated purpose.
- Never carry out any alterations or modifications to this product.
- This product is intended for indoor use only.
- When using the product, make sure that others are aware that the hose reel is in use so they do not walk into/trip over the hose reel. This is to avoid possi