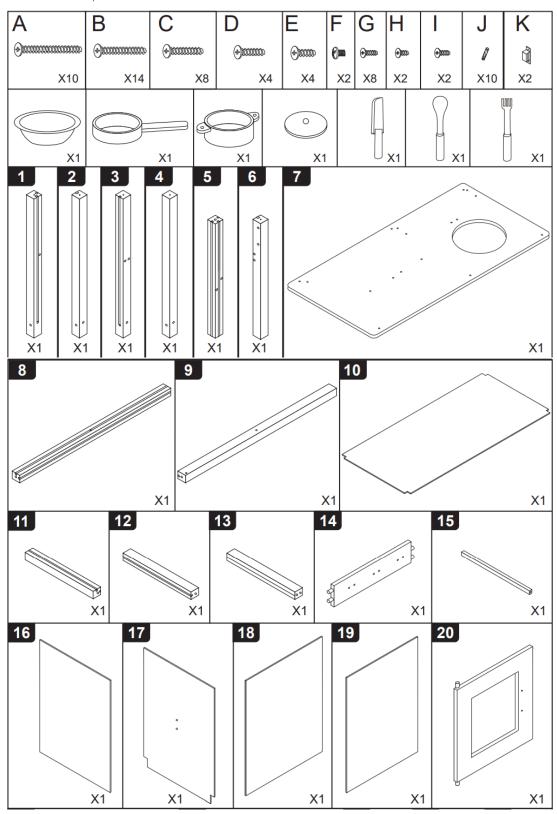

#### Parts List:

- If you are missing any of the below parts, please contact cservice@oypla.com
- Please be aware that you will be referring to this parts list throughout the assembly process.

Model Code: 3619