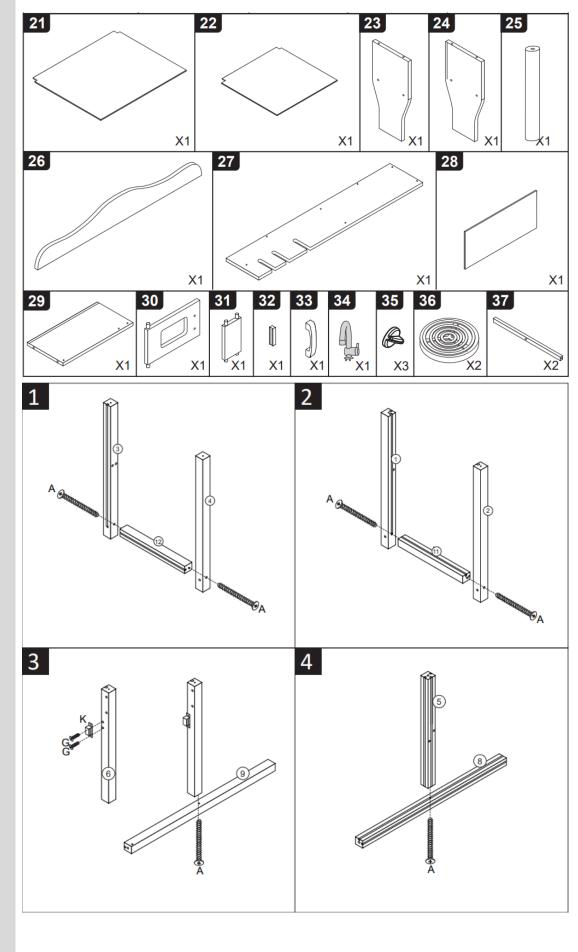

#### Parts List:

- If you are missing any of the below parts, please contact cservice@oypla.com
- Please be aware that you will be referring to this parts list throughout the assembly process.

Model Code: 3619