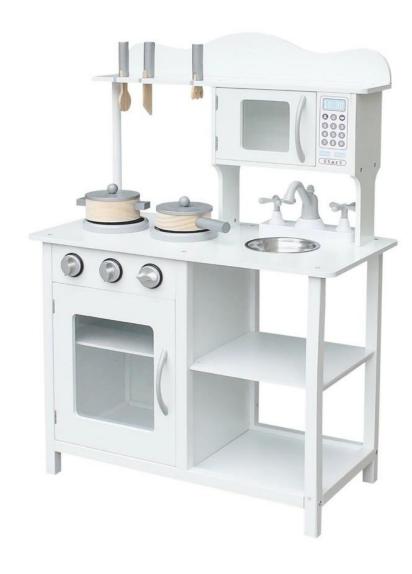

End

Play Kitchen

**OYPL**a

Model Code: 3619

Oypla.com LLP / www.oypla.com

Front Cover

Instructions

Assembly