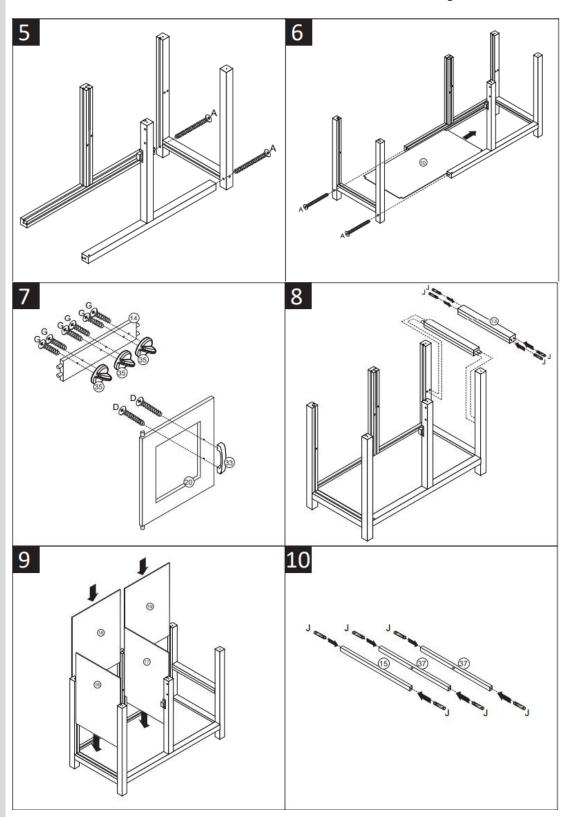

## Assembly Instructions

#### Parts List:

- If you are missing any of the below parts, please contact cservice@oypla.com
- Please be aware that you will be referring to this parts list throughout the assembly process.

Model Code: 3619