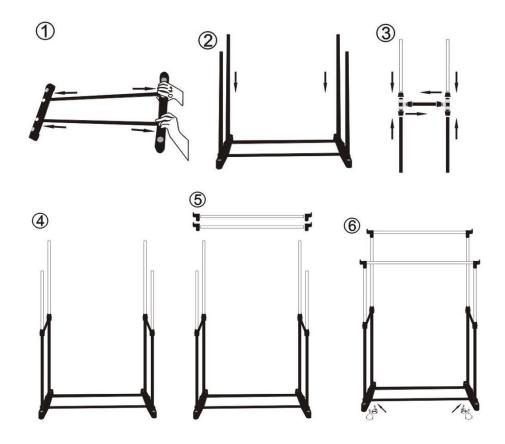

# **Assembly Instructions**

### **Parts List:**

If you are missing any of the below parts, please contact <a href="mailto:cservice@oypla.com">cservice@oypla.com</a>

Please be aware that you will be referring to this parts list throughout the assembly process.

| Part Name:                 | Part Quantity |
|----------------------------|---------------|
| Base support               | X2            |
| Thin black pole            | X2            |
| Thick black pole           | X4            |
| Silver pole                | X6            |
| Middle support             | X2            |
| Wheels                     | X4            |
| Top horizontal pole holder | X4            |

\*Assembly instructions continue on next page

Manual Version: v1.0 Model Code: 3570