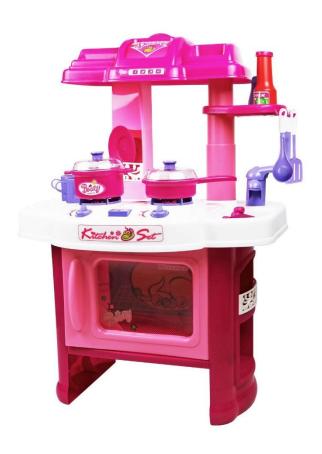

# Play Kitchen

( (

**USER MANUAL Model No: 3482, 3483** 

#### **Parts List:**

Please check you have all parts below before attempting to assemble this product.

If you are missing any of the below parts, please contact Oypla customer services: <a href="mailto:cservice@oypla.com">cservice@oypla.com</a>