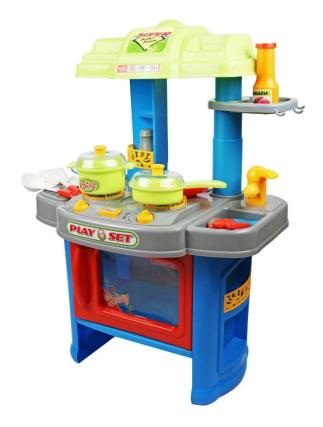

# Play Kitchen

( (

**USER MANUAL Model No: 3482, 3483** 

#### **Parts List:**

Please check you have all parts below before attempting to assemble this product.

If you are missing any of the below parts, please contact Oypla customer services: <a href="mailto:cservice@oypla.com">cservice@oypla.com</a>