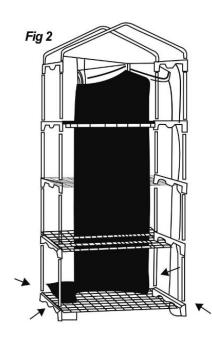

#### **Assembly Instructions**

- 1. Assemble as shown (Fig.1). Start from the base and push the uprights (B) and cross poles (C) firmly into the brackets (A).
- 2. Push the roof supports (D) firmly into the brackets.
- 3. Fit the shelves (E) as shown.
- 4. Once assembled, slide the cover (F) over the frame and secure with ties in the bottom corners (Fig. 2).