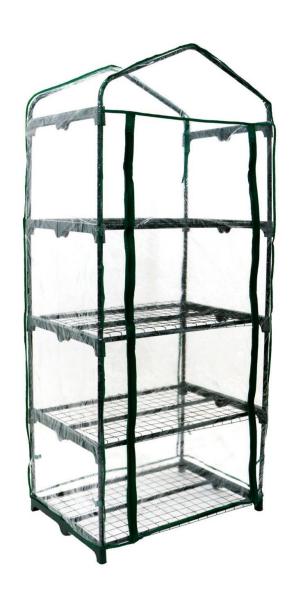

THANK YOU FOR YOUR ORDER



## 4 Tier Mini Greenhouse

**USER MANUAL Model No: 3392** 

# **Safety Instructions**

#### Notice: Ensure you read and fully understand instructions before use

While every attempt is made to ensure the highest degree of protection in all equipment, we cannot guarantee freedom from injury. The user assumes all risk of injury due to use. All merchandise is sold on this condition, which no representative of the company can waive or change.

- Make sure all fastenings are tightly in place and that everything is in order before using the product. This should be checked periodically by an adult.
- This product is intended for outdoor use only.
- Do not discard any of the packaging until you have checked that you have all parts and fittings required.
- This product is not a toy, and is only t