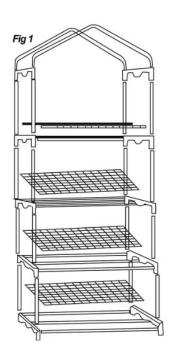

#### **Assembly Instructions**

- 1. Assemble as shown (Fig.1). Start from the base and push the uprights (B) and cross poles (C) firmly into the brackets (A).
- 2. Push the roof supports (D) firmly into the brackets.
- 3. Fit the shelves (E) as shown.
- 4. Once assembled, slide the cover (F) over the frame and secure with ties in the bottom corners (Fig. 2).