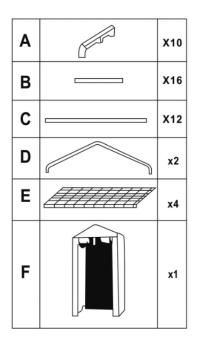

### **Parts List:**

Please check you have all parts below before attempting to assemble this product.

If you are missing any of the below parts, please contact Oypla customer services: <a href="mailto:cservice@oypla.com">cservice@oypla.com</a>

#### **Assembly Instructions**

- 1. Assemble as shown (Fig.1). Start from the base and push the uprights (B) and cross poles (C) firmly into the brackets (A).
- 2. Push the roof supports (D) firmly into the brackets.
- 3. Fit the shelves (E) as shown.
- 4. Once assembled, slide the cover (F) over the frame and secure with ties in the bottom corners (Fig. 2).