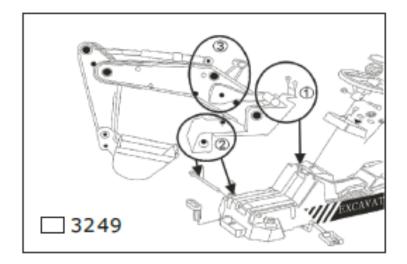

Please be aware you will be referring to this parts list throughout the assembly process.

- Fix the digging arm onto the digger body with two 4\*10 screws.
- 2. Lock the fixed nut onto the shaft after putting shaft into the hole.
- 3. Install the holder.