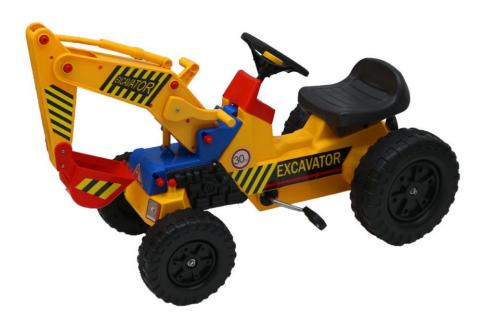

# O PL3 KIDS



### Yellow Mini Digger

**USER MANUAL Model No: 3249** 

## **Safety Instructions**

#### Notice: Ensure you read and fully understand instructions before use

While every attempt is made to ensure the highest degree of protection in all equipment, we cannot guarantee freedom from injury. The user assumes all risk of injury due to use. All merchandise is sold on this condition, which no representative of the company can waive or change.

- Make sure all fastenings are tightly in place and that everything is in order before using the product. This should be checked periodically by an adult.
- Do not discard any of the packaging until you have checked that you have all of the parts and fittings required.
- Use the correct fixings as indicated. Do not tighten any of the nuts until the unit