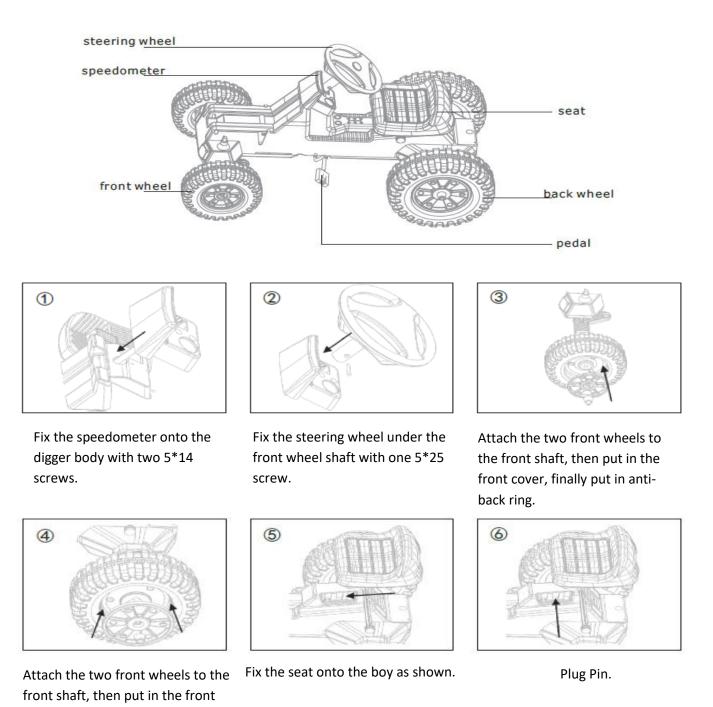

### **Parts List:**

cover, finally put in anti-back ring.

Please check you have all parts below before attempting to assemble this product.

If you are missing any of the below parts, please contact Oypla customer services: <a href="mailto:cservice@oypla.com">cservice@oypla.com</a>

Please be aware you will be referring to this parts list throughout the assembly process.

- Fix the digging arm onto the digger body with two 4\*10 screws.
- 2. Lock the fixed nut onto the shaft after putting shaft into the hole.
- 3. Install the holder.