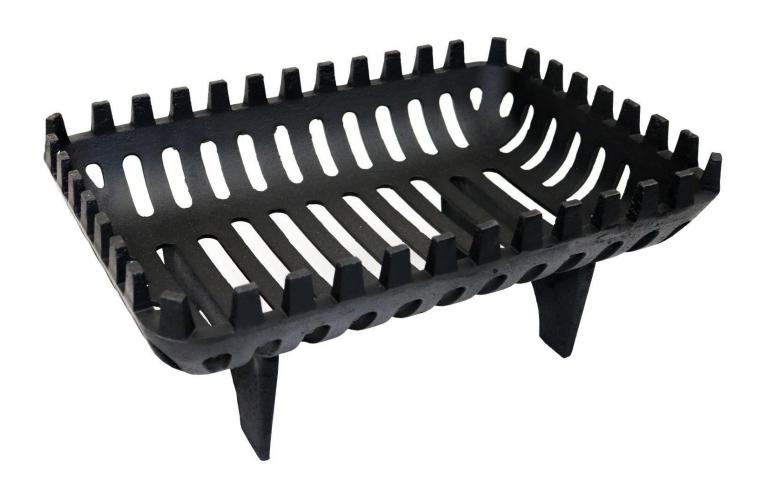

## 15" Open Fire Basket

**USER MANUAL Model No: 3144** 

- This product is not a toy, and is only to be used for its designated purpose.
- Never carry out any alterations or modifications to this product.
- This product is intended for indoor use only.
- When putting coal or logs into the fire basket, make sure you don't overfill the basket as this could create a fire hazard.
- Make sure that no people, especially children, or animals are able to come into physical contact with the fire basket during use. This is to avoid any injuries due to the hot metal. It is advised that you set a fire guard in front of the fire basket to ensure this doesn't happen.
- Allow to fully cool before cleaning
- Clean only with a damp cloth. Do not use strong industrial cleaning substances or abrasive materials as these will damage the product. Make sure the product has cooled down before cleaning as to avoid any potential injuries.
- If the product is damaged or has any defects, please contact <u>cservice@oypla.com</u>