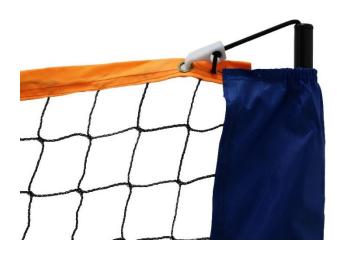

End

3. Once done, pull the hook and cord found on the top pole through the hole seen in the pictures on the above right, making sure that the hook is attached to the cord so that the sports net stays up.