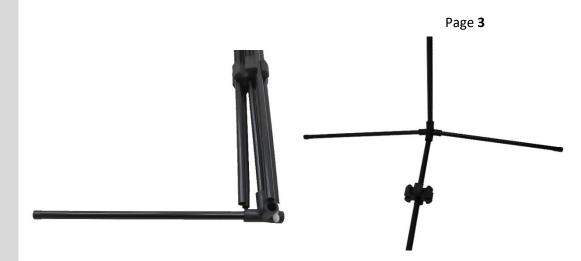

End

1. Place one of the net pole sets on the ground, allowing a fair amount of space for you to build the net frame. Once done, begin to take the poles out of the coupler and place them into the four-point frame base found on the bottom of the net pole set (as seen in the image on the top left). Make sure the coupler is on the ground once you have finished building the bottom of the net frame (as seen in the image on the top right).

2. Continue to slide the poles into the section that is facing up until you no longer have the poles to do so. After this, pull the sleeve on the side of the sports net down onto the upper section of the created net frame.