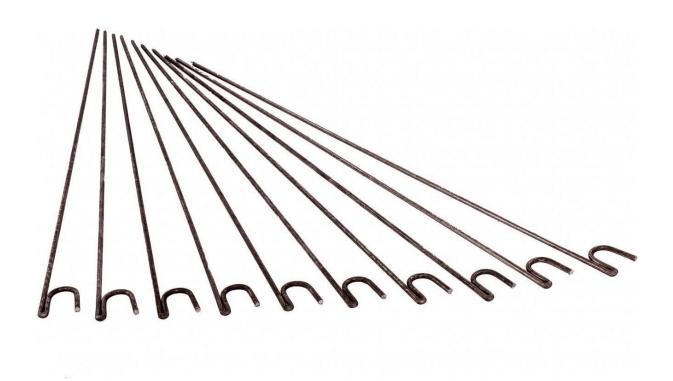

# **Steel Fencing Pins**

- The pins are not toys, and are only to be used for their designated purpose.
- Never carry out any alterations or modifications to the pins.
- This product is intended for outdoor use only.
- Make sure that the area in which you will place the fencing pins is cleared of obstructions.
- Warning! The ends of the fencing pins are intentionally sharp in order to pierce the ground effectively.
  Wear appropriate PPE.