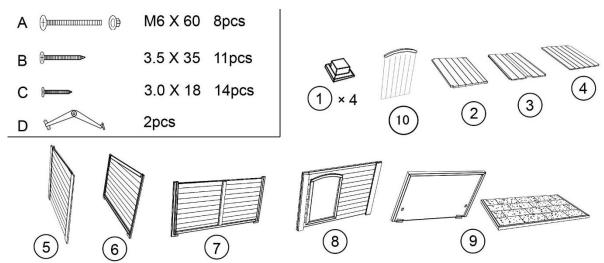

#### **Parts List:**

Please check you have all parts below before attempting to assemble this product.

If you are missing any of the below parts, please contact Oypla customer services: <a href="mailto:cservice@oypla.com">cservice@oypla.com</a>

| Part:                       | Quantity: |
|-----------------------------|-----------|
| A                           | 8         |
| В                           | 11        |
| С                           | 14        |
| D                           | 2         |
| Part 1 (Feet)               | 4         |
| Part 2 (Left Floor Panel)   | 1         |
| Part 3 (Middle Floor Panel) | 1         |
| Part 4 (Right Floor Panel)  | 1         |
| Part 5 (Left Side Panel)    | 1         |
| Part 6 (Right Side Panel)   | 1         |
| Part 7 (Back Panel)         | 1         |
| Part 8 (Front Panel)        | 1         |
| Part 9 (Roof Panel)         | 1         |
| Part 10 (Door)              | 1         |