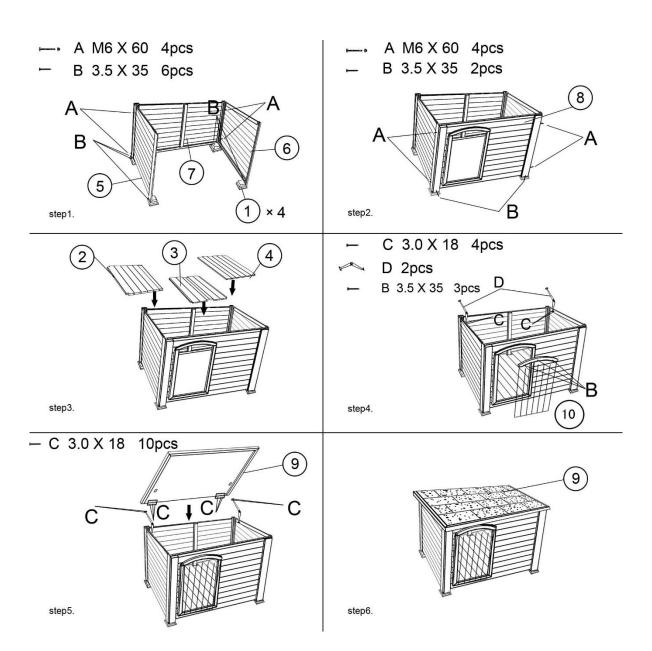

# **Assembly Instructions**

#### **Parts List:**

Please check you have all parts below before attempting to assemble this product.

If you are missing any of the below parts, please contact Oypla customer services: <a href="mailto:cservice@oypla.com">cservice@oypla.com</a>

| Part:                       | Quantity: |
|-----------------------------|-----------|
| A                           | 8         |
| В                           | 11        |
| С                           | 14        |
| D                           | 2         |
| Part 1 (Feet)               | 4         |
| Part 2 (Left Floor Panel)   | 1         |
| Part 3 (Middle Floor Panel) | 1         |
| Part 4 (Right Floor Panel)  | 1         |
| Part 5 (Left Side Panel)    | 1         |
| Part 6 (Right Side Panel)   | 1         |
| Part 7 (Back Panel)         | 1         |
| Part 8 (Front Panel)        | 1         |
| Part 9 (Roof Panel)         | 1         |
| Part 10 (Door)              | 1         |