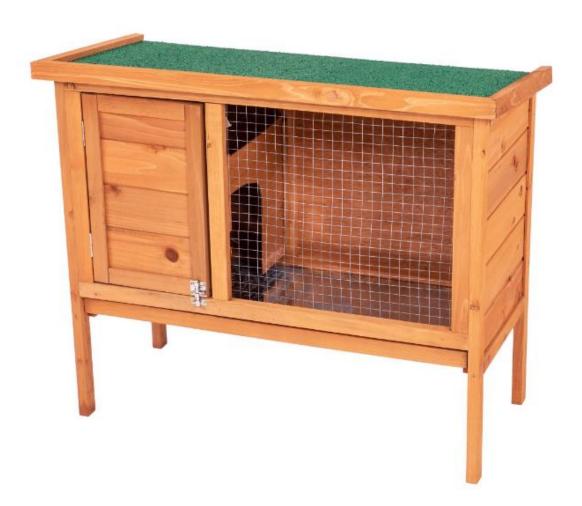

## **Single Rabbit Hutch**

**USER MANUAL Model No: 3036** 

# **Safety Instructions**

#### Notice: Ensure you read and fully understand instructions before use

While every attempt is made to ensure the highest degree of protection in all equipment, we cannot guarantee freedom from injury. The user assumes all risk of injury due to use. All merchandise is sold on this condition, which no representative of the company can waive or change.

- Never carry out any alterations or modifications to this product.
- This product is not a toy, and is only to be used for its designated purpose.
- This product is intended for outdoor use only.
- Keep fingers, loose clothing, and hair away when assembling the product and folding the lid.
- Make sure all fastenings are tightly in place and that ever